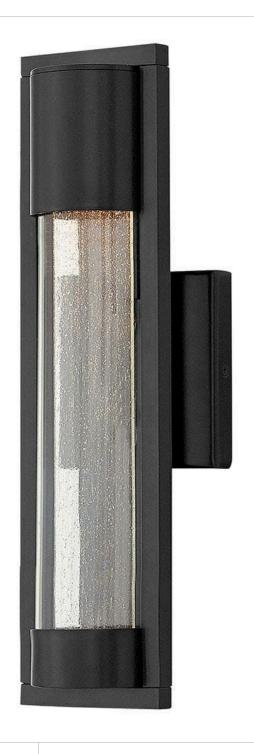

## 1220SK

The sleek design of the Mist collection discreetly emphasizes its contemporary heritage, featuring a prominent interior panel of clear seedy glass captured on both ends and encased in a protective clear acrylic cylinder. Its solid aluminum construction is underscored by bold Satin Black and Bronze finish options. Mist is both Dark Sky and ADA compliant.

FINISH: Satin Black

GLASS: Clear Acrylic Outside Cylinder & Seedy Glass Inside Panel

WIDTH: 4.8" HEIGHT: 15.5" DEPTH: 0

**LIGHT SOURCE**: Socketed

WATTAGE: 1-7w GU10 LED, 50w Equiv.

**HINKLEY** 33000 Pin Oak Parkway Avon Lake, OH 44012 **PHONE: (440) 653-5500**Toll Free: 1 (800) 446-5539