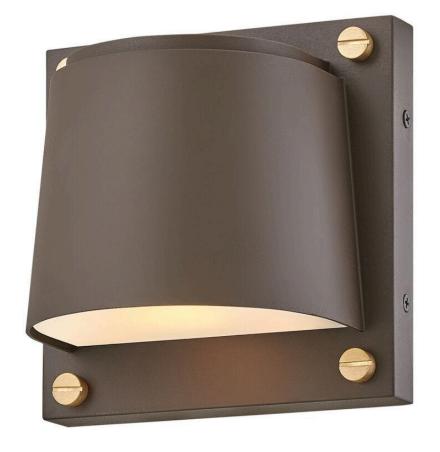

## **SCOUT**

EXTRA SMALL WALL MOUNT LANTERN

## 20020AZ-LL

Scout subtly catches your eye with its modern design and contrasting decorative screws. The bold, square style makes an impactful statement no matter where it lives, providing plenty of downward light for functionality. The Scout family of fixtures is the perfect balance of strong and functional.

FINISH: Architectural Bronze

GLASS: Etched Lens

**WIDTH**: 6.5" **HEIGHT**: 6.5" **DEPTH**: 0

**LIGHT SOURCE**: Socketed

WATTAGE: 1-6.50w GU10 LED \*Included

HINKLEY 33000 Pin Oak Parkway Avon Lake, OH 44012 **PHONE: (440) 653-5500**Toll Free: 1 (800) 446-5539