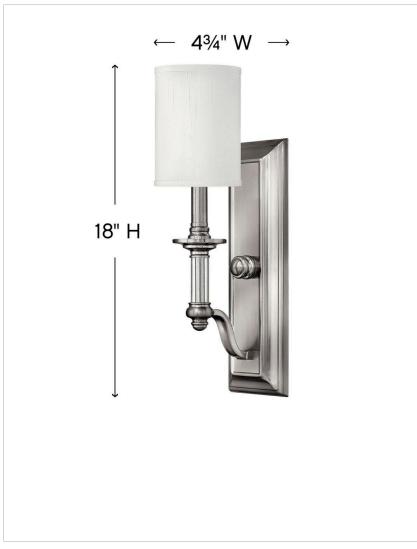

## MEDIUM SINGLE LIGHT SCONCE

Sussex offers traditional charm with an edge of modern luxury. The fabric hardback shade and clear glass columns and candles add to its sophistication.

| DETAILS   |                                           |
|-----------|-------------------------------------------|
| FINISH:   | Brushed Nickel                            |
| MATERIAL: | Metal                                     |
| SHADE:    | White Fabric Hardback                     |
|           | YES, WITH DIMMABLE<br>LAMP (NOT INCLUDED) |

| DIMENSIONS     |               |
|----------------|---------------|
| WIDTH:         | 4.8"          |
| HEIGHT:        | 18"           |
| WEIGHT:        | 2lb           |
| BACK PLATE:    | 4.75"W X 14"H |
| EXTENSION:     | 7"            |
| TOP TO OUTLET: | 11.000000"    |