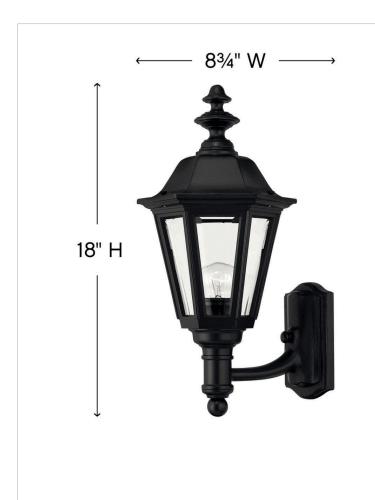

## MEDIUM WALL MOUNT LANTERN

Manor House is a classic lantern design featuring durable cast aluminum, clear beveled glass panels and a bold Black finish. Select-A-Lite options come standard with both candelabra and medium based sockets.

| DIMENSIONS     |               |
|----------------|---------------|
| WIDTH:         | 8.8"          |
| HEIGHT:        | 18"           |
| WEIGHT:        | 7lb           |
| BACK PLATE:    | 4.5"W X 6.5"H |
| EXTENSION:     | 10"           |
| TOP TO OUTLET: | 13.750000"    |