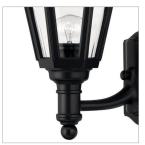

## MEDIUM WALL MOUNT LANTERN

Manor House is a classic lantern design featuring durable cast aluminum, clear beveled glass panels and a bold Black finish. Select-A-Lite options come standard with both candelabra and medium based sockets.

| DETAILS   |                                           |
|-----------|-------------------------------------------|
| FINISH:   | Black                                     |
| MATERIAL: | Aluminum                                  |
| GLASS:    | Clear Beveled                             |
| DIMMABLE: | YES, WITH DIMMABLE<br>LAMP (NOT INCLUDED) |