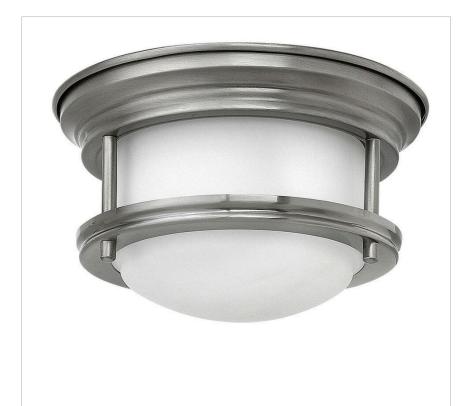

## **HADLEY**

## 3308AN

## EXTRA SMALL FLUSH MOUNT

Hadley is a retro-styled collection available in four classic finish options. The etched opal or clear one piece glass shade features a slim design that will complement a variety of décors.

| DETAILS   |                                |
|-----------|--------------------------------|
| FINISH:   | Antique Nickel                 |
| MATERIAL: | Steel                          |
| GLASS:    | Etched Opal                    |
| DIMMABLE: | YES, CL TYPE DIMMER<br>(SSL7A) |

| DIMENSIONS |       |
|------------|-------|
| WIDTH:     | 7.8"  |
| HEIGHT:    | 4.5"  |
| WEIGHT:    | 1.8lb |

| LIGHT SOURCE  |                   |
|---------------|-------------------|
| LIGHT SOURCE: | Integrated LED    |
| WATTAGE:      | 16w LED *Included |
| VOLTAGE:      | 120v              |