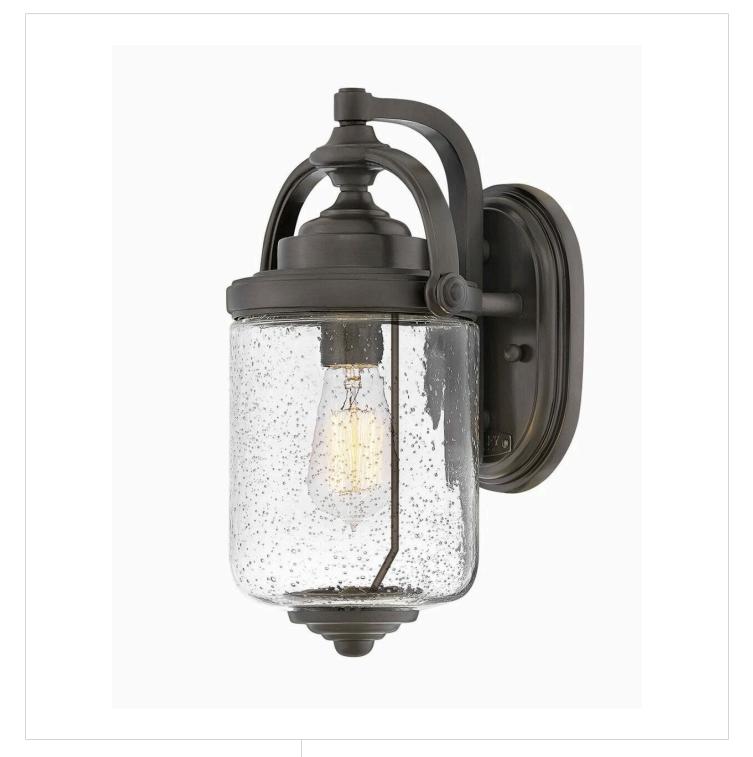

## WILLOUGHBY

## MEDIUM WALL MOUNT LANTERN

## 2750OZ

Vintage knobs, graceful curves and oversized clear, seedy glass all give Willoughby the sense of a classic lantern style. Blending Coastal Elements with a traditional silhouette, the Willoughby is a welcoming addition to any outdoor space. The Oil Rubbed Bronze finish is resistant to rust and corrosion with a 5-year warranty.

FINISH: Oil Rubbed Bronze GLASS: Clear Seedy WIDTH: 8.3" HEIGHT: 14" DEPTH: 0 LIGHT SOURCE: Socketed WATTAGE: 1-10w Med. LED, 100w Equiv.