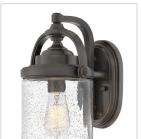

## MEDIUM WALL MOUNT LANTERN

Vintage knobs, graceful curves and oversized clear, seedy glass all give Willoughby the sense of a classic lantern style. Blending Coastal Elements with a traditional silhouette, the Willoughby is a welcoming addition to any outdoor space. The Oil Rubbed Bronze finish is resistant to rust and corrosion with a 5-year warranty.