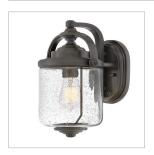

## MEDIUM WALL MOUNT LANTERN

Vintage knobs, graceful curves and oversized clear, seedy glass all give Willoughby the sense of a classic lantern style. Blending Coastal Elements with a traditional silhouette, the Willoughby is a welcoming addition to any outdoor space. The Oil Rubbed Bronze finish is resistant to rust and corrosion with a 5-year warranty.