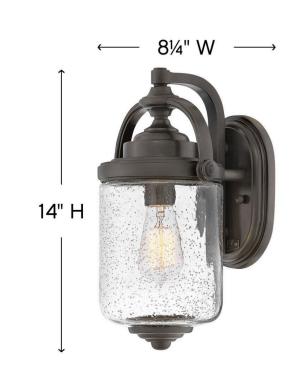

## MEDIUM WALL MOUNT LANTERN

Vintage knobs, graceful curves and oversized clear, seedy glass all give Willoughby the sense of a classic lantern style. Blending Coastal Elements with a traditional silhouette, the Willoughby is a welcoming addition to any outdoor space. The Oil Rubbed Bronze finish is resistant to rust and corrosion with a 5-year warranty.

| DIMENSIONS     |              |
|----------------|--------------|
| WIDTH:         | 8.3"         |
| HEIGHT:        | 14"          |
| WEIGHT:        | 4.5lb        |
| BACK PLATE:    | 6"W X 8.25"H |
| EXTENSION:     | 8.3"         |
| TOP TO OUTLET: | 6.500000"    |