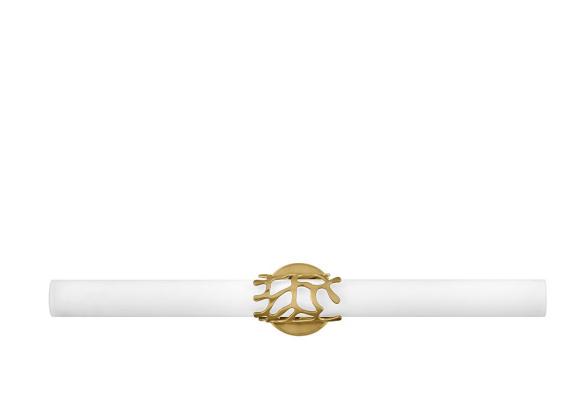

## 50873LCB

Projecting a sense of maritime wonder, Lyra embraces modern technology without sacrificing its timeless coastal allure. An eye-catching die-cast coral bracelet centers the design and wraps etched opal glass. The transitional silhouette can be mounted horizontally or vertically with an unseen Invismount system that showcases the clean, elegant look. Offered in a variety of finishes, Lyra is sure to embellish any space.

**FINISH**: Lacquered Brass **GLASS**: Etched Opal

**WIDTH**: 31.3" **HEIGHT**: 4.8" **DEPTH**: 0

**LIGHT SOURCE**: Integrated LED **WATTAGE**: 53w LED \*Included

**HINKLEY** 33000 Pin Oak Parkway Avon Lake, OH 44012 **PHONE: (440) 653-5500** Toll Free: 1 (800) 446-5539 hinkley.com