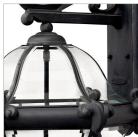

## 2446MB

LARGE WALL MOUNT LANTERN

San Clemente's elegant shape takes center stage with clear bent, beveled and bound glass as the central design element. Its cast aluminum and brass construction complemented by exquisite cast ornamental detailing completes its captivating appeal.

| DETAILS   |                                           |
|-----------|-------------------------------------------|
| FINISH:   | Museum Black                              |
| MATERIAL: | Brass                                     |
| GLASS:    | Clear, Beveled and Bound                  |
| DIMMABLE: | YES, WITH DIMMABLE<br>LAMP (NOT INCLUDED) |