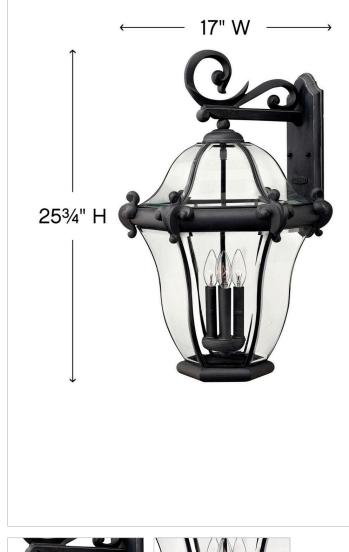

## 2446MB

LARGE WALL MOUNT LANTERN

San Clemente's elegant shape takes center stage with clear bent, beveled and bound glass as the central design element. Its cast aluminum and brass construction complemented by exquisite cast ornamental detailing completes its captivating appeal.

#### DIMENSIONS

| DIMENSIONS     |            |
|----------------|------------|
| WIDTH:         | 17"        |
| HEIGHT:        | 25.8"      |
| WEIGHT:        | 12lb       |
| BACK PLATE:    | 5"W X 14"H |
| EXTENSION:     | 15.8"      |
| TOP TO OUTLET: | 8.250000"  |