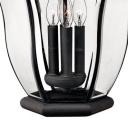

## 2446MB

LARGE WALL MOUNT LANTERN

San Clemente's elegant shape takes center stage with clear bent, beveled and bound glass as the central design element. Its cast aluminum and brass construction complemented by exquisite cast ornamental detailing completes its captivating appeal.

### LIGHT SOURCE

| LIGHT SOURCE: | Socketed                      |
|---------------|-------------------------------|
|               | 4-5w Cand. LED, 40w<br>Equiv. |
| VOLTAGE:      | 120v                          |