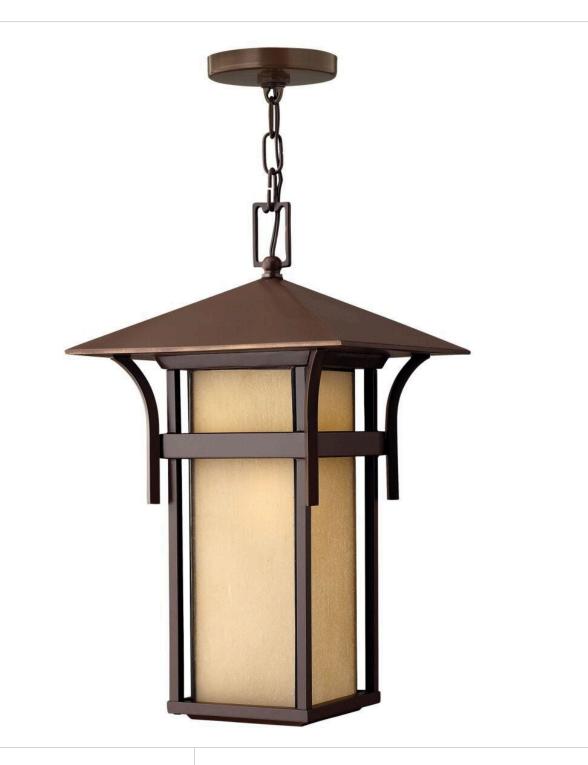

## HARBOR

## MEDIUM HANGING LANTERN 12V

## 2572AR-LV

Harbor has an updated nautical feel with style inspired by the clean, strong lines of a welcoming lighthouse. Sturdy and structural, the robust construction features just enough interest to be captivating without overwhelming the simplistic vibe. Let the light of Harbor guide you home. FINISH: Anchor Bronze GLASS: Etched Amber Seedy Bound WIDTH: 11" HEIGHT: 19" DEPTH: 0 LIGHT SOURCE: Socketed WATTAGE: 1-3.50w Med. LED \*Included TRANSFORMER REQUIRED: Yes