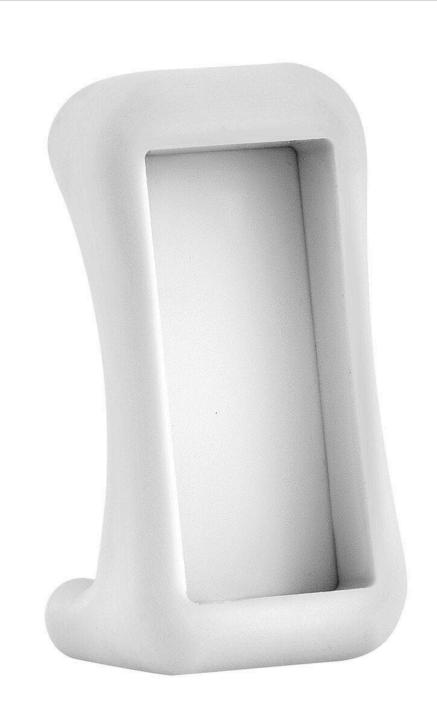

## SI980014

The HIRO Remote Stand, designed for use with any HIRO Remote, provides another opportunity to customize your Hinkley fan experience. The expertly constructed design is convertible to help you find the application that's most comfortable for you. Use the stand vertically to prop the remote upright or flip it to hold the remote horizontally for easy button access in any position. Plus, the soft molded silicone material offers a comfortable, ergonomic grip if you choos...

FINISH: White WIDTH: 2" HEIGHT: 1.3" DEPTH: 0

HINKLEY 33000 Pin Oak Parkway Avon Lake, OH 44012 **PHONE: (440) 653-5500** Toll Free: 1 (800) 446-5539 hinkley.com