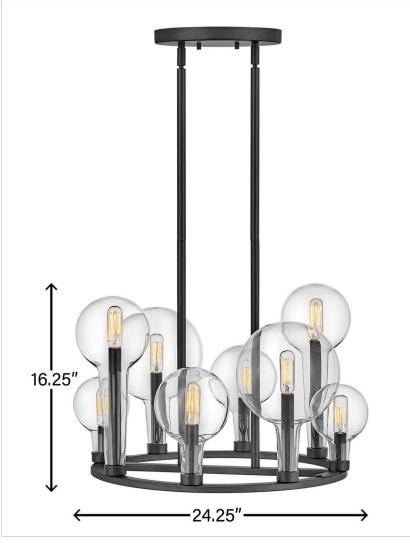

## MEDIUM SINGLE TIER CHANDELIER

Inspired by the vintage flasks of a chemistry classroom, Alchemy is a unique statement piece. Its tapered globes instantly stand out in a variety of spaces, while the open silhouette enhances its sophisticated edge.

| DIMENSIONS |       |
|------------|-------|
| WIDTH:     | 24.3" |
| HEIGHT:    | 16.3" |
| WEIGHT:    | 14lb  |

| LIGHT SOURCE  |                               |
|---------------|-------------------------------|
| LIGHT SOURCE: | Socketed                      |
| WATTAGE:      | 8-5w Cand. LED, 60w<br>Equiv. |
| VOLTAGE:      | 120v                          |