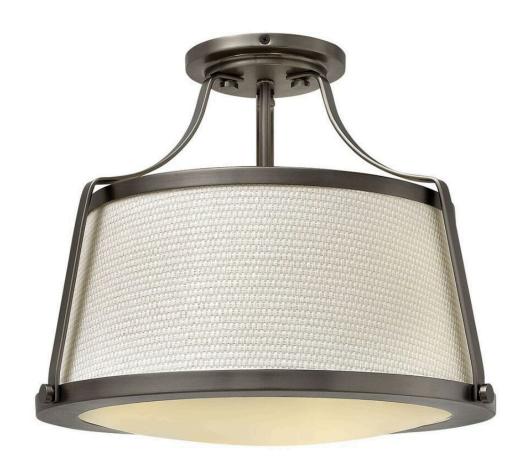

## **CHARLOTTE**

MEDIUM SEMI-FLUSH MOUNT

## 3521AN

Charlotte is an updated traditional design featuring a richly textured off-white fabric shade captured by wide solid metal uprights and trim rings. The domed bottom diffuser is captured inside a heavy trim ring and held by cast decorative knobs for a refined vintage touch.

FINISH: Antique Nickel GLASS: Etched Opal

SHADE: Woven Off-White Fabric

WIDTH: 16" HEIGHT: 13" DEPTH: 0

LIGHT SOURCE: Socketed

WATTAGE: 1-10w Med. LED, 75w Equiv.

**HINKLEY** 33000 Pin Oak Parkway Avon Lake, OH 44012 **PHONE: (440) 653-5500** Toll Free: 1 (800) 446-5539 hinkley.com