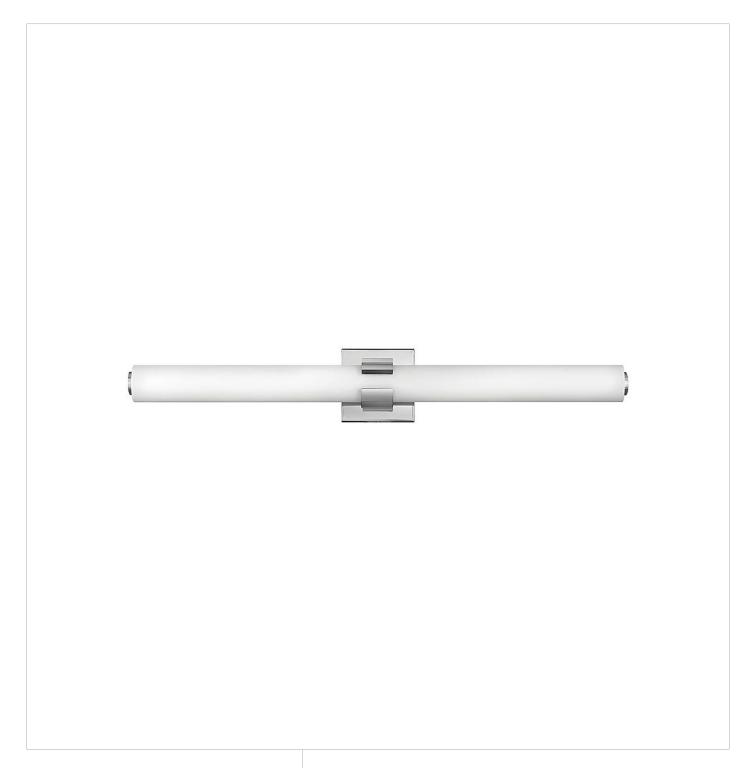

## **AIDEN**

LARGE LED VANITY

## 53063CM

Bold and balanced are the defining elements of Aiden. A striking, signature cuff centers the etched white glass baton, while matching end caps complete the simple symmetry. The clean transitional silhouette can be mounted vertically or horizontally with Invisimount for a look that is as flexible as it is fashionable.

FINISH: Chrome

GLASS: Etched White

**WIDTH**: 31.3" **HEIGHT**: 4.8" **DEPTH**: 0

LIGHT SOURCE: Integrated LED WATTAGE: 53w LED \*Included

HINKLEY 33000 Pin Oak Parkway Avon Lake, OH 44012 **PHONE: (440) 653-5500** Toll Free: 1 (800) 446-5539 hinkley.com