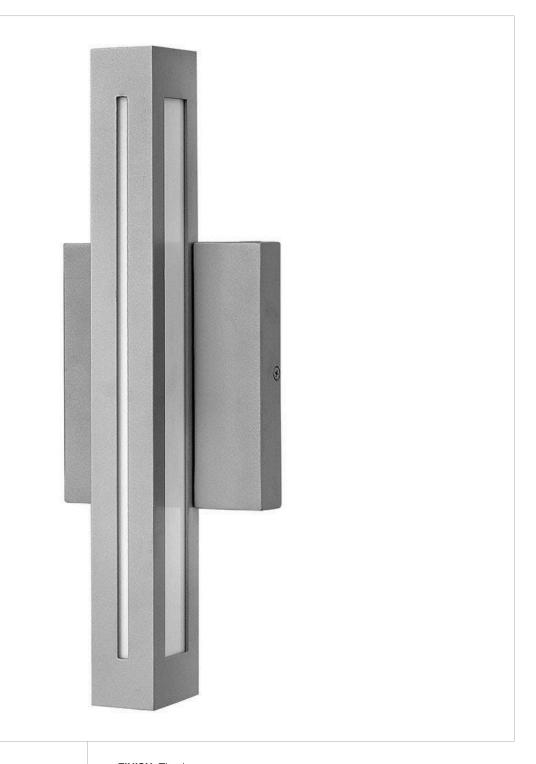

## **VUE**

MEDIUM WALL MOUNT LANTERN

## 12312TT

Vue's contemporary linear LED design is constructed of extruded and die-cast aluminum and is offered in either Bronze or Titanium finishes. The seamless architectural form emits light from white acrylic side windows and sleek front sliver. Incredibly versatile, the wet-rated Vue can be mounted vertically or horizontally, inside or outdoors.

FINISH : Titanium

GLASS: Acrylic Lens

**WIDTH**: 5"

**HEIGHT**: 14.8"

 $\textbf{DEPTH} \colon 0$ 

LIGHT SOURCE: Integrated LED WATTAGE: 15w LED \*Included

HINKLEY 33000 Pin Oak Parkway Avon Lake, OH 44012 **PHONE: (440) 653-5500** Toll Free: 1 (800) 446-5539 hinkley.com