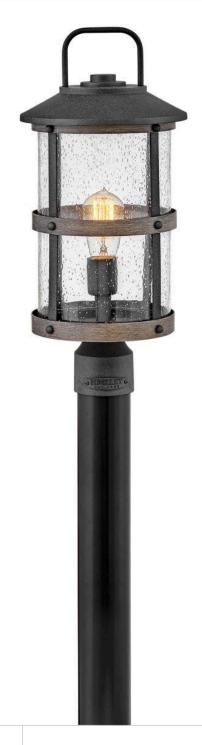

## **LAKEHOUSE**

MEDIUM POST TOP OR PIER MOUNT LANTERN 12V

## 2687DZ-LV

The look is relaxed, but the components of Lakehouse are quietly satisfying. Lakehouse features a distressed, Aged Zinc with Driftwood Gray or a Black finish accompanied by clear seedy glass. Cast aluminum construction ensures Lakehouse will withstand for years. Blissfully simple, yet all the details are memorable.

FINISH: Aged Zinc
GLASS: Clear Seedy

**WIDTH**: 9" **HEIGHT**: 18.8" **DEPTH**: 0

LIGHT SOURCE: Socketed

WATTAGE: 1-3.50w Med. LED \*Included TRANSFORMER REQUIRED: Yes

HINKLEY 33000 Pin Oak Parkway Avon Lake, OH 44012 **PHONE: (440) 653-5500** Toll Free: 1 (800) 446-5539 hinkley.com