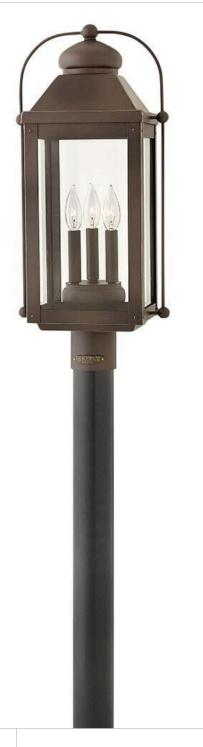

## **ANCHORAGE**

LARGE POST TOP OR PIER MOUNT LANTERN

1851LZ-LL

Anchorage is an early American lantern design crafted of solid aluminum to reflect a bold yet refined silhouette. The Aged Zinc or Light Oiled Bronze finish and clear glass complement the long clean lines, elegant arched carriage handle and sturdy knobs, resulting in a vintage style with classic charisma.

FINISH: Light Oiled Bronze

GLASS: Clear WIDTH: 11" HEIGHT: 24.3" DEPTH: 0

**LIGHT SOURCE**: Socketed

WATTAGE: 3-4w Cand. LED \*Included

HINKLEY 33000 Pin Oak Parkway Avon Lake, OH 44012 **PHONE: (440) 653-5500** Toll Free: 1 (800) 446-5539 hinkley.com