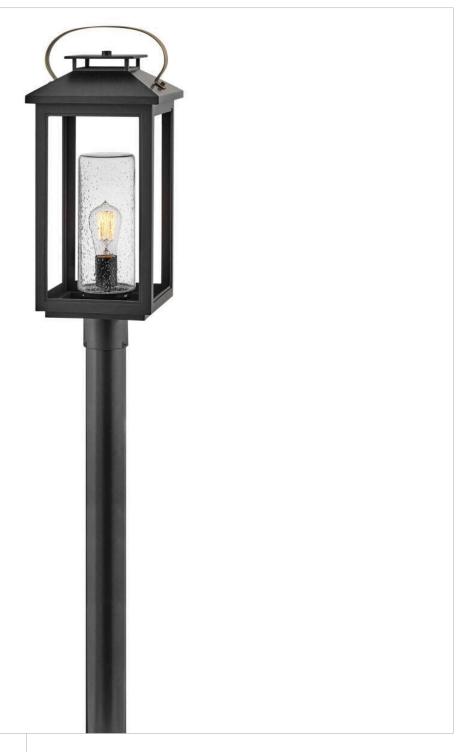

## **ATWATER**

LARGE POST TOP OR PIER MOUNT LANTERN 12V

## 1161BK-LV

Classic and elegant, Atwater offers beauty and endurance. Constructed from a composite material and treated with an anti-fading agent, the updated coastal design incorporates elegant brass accents, handle, and an inner glass that creates a faux candle effect. The high-performance finish is resistant to rust and corrosion with a 5-year warranty.

FINISH: Black

GLASS: Clear Seedy

**WIDTH**: 9.5" **HEIGHT**: 23" **DEPTH**: 0

**LIGHT SOURCE**: Socketed

WATTAGE: 1-3.50w Med. LED \*Included TRANSFORMER REQUIRED: Yes

HINKLEY 33000 Pin Oak Parkway Avon Lake, OH 44012 **PHONE: (440) 653-5500** Toll Free: 1 (800) 446-5539 hinkley.com