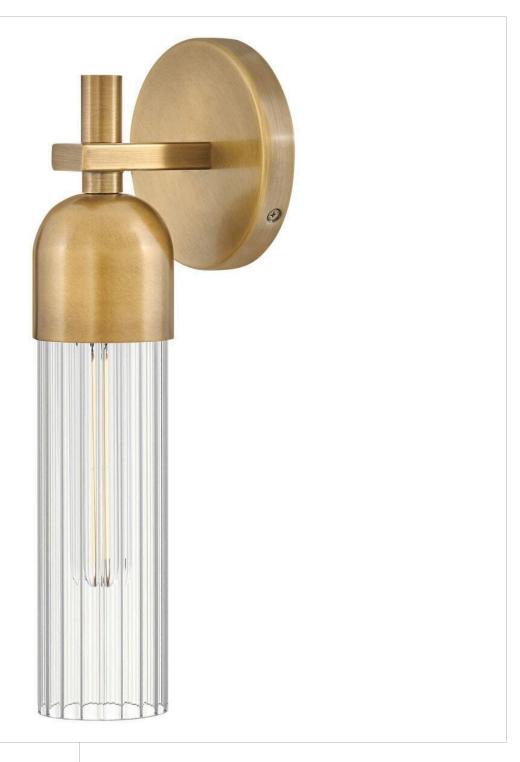

## MEDIUM SCONCE | 50910HB

Soren's minimalist yet dramatic design combines classic and modern industrial elements with unexpected details. Clear Fluted glass surrounds each lamp, forming captivating refractions as soft light fills the surrounding room. Versatile silhouettes can be hung up or down, vertically or horizontally, to suit your space. Available in a Black or Heritage Brass finish.

FINISH: Heritage Brass
GLASS: Clear Fluted

WIDTH: 5"
HEIGHT: 14.3"
DEPTH: 0

**LIGHT SOURCE**: Socketed

WATTAGE: 1-6w Med. LED, 60w Equiv.

HINKLEY 33000 Pin Oak Parkway Avon Lake, OH 44012 **PHONE: (440) 653-5500** Toll Free: 1 (800) 446-5539 hinkley.com