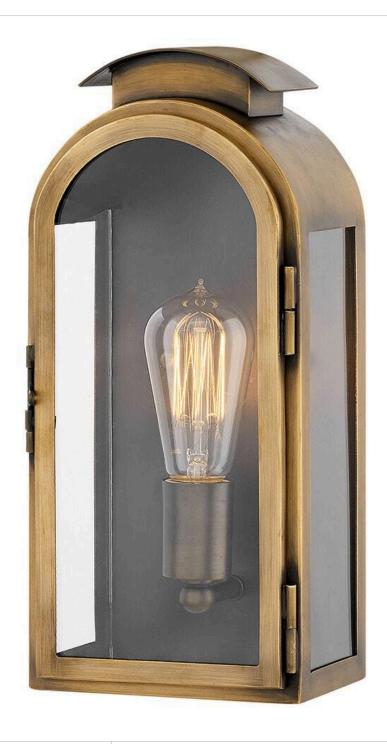

## **ROWLEY**

MEDIUM WALL MOUNT LANTERN

## 2520LS

A stunning, rounded silhouette and arched roof composed of solid brass make Rowley a design standout. Weaving elements of classic Americana and industrial flair into a chic design with timeless appeal, this style features generous panes of clear glass and a functional front door for ease of bulbing.

FINISH: Light Antique Brass

GLASS: Clear WIDTH: 6" HEIGHT: 13.3" DEPTH: 0

**LIGHT SOURCE**: Socketed

WATTAGE: 1-10w Med. LED, 75w Equiv.

**HINKLEY** 33000 Pin Oak Parkway Avon Lake, OH 44012 **PHONE: (440) 653-5500** Toll Free: 1 (800) 446-5539 hinkley.com