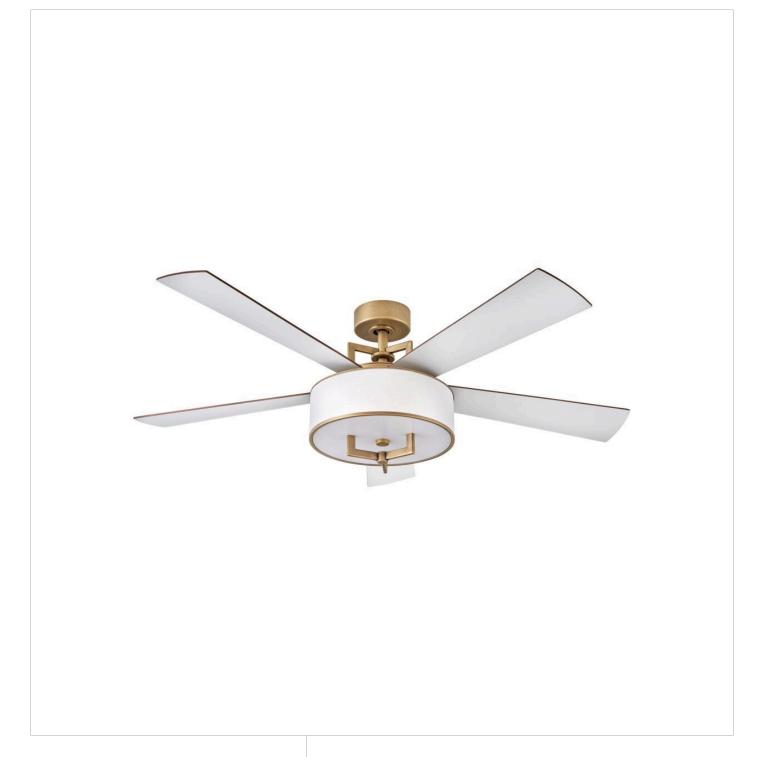

## 903056FHB-LID

Hampton is a modern transitional design, offering the ultimate in urban sophistication. The minimal, rectangular frame, paired with a decorative acrylic etched bottom lens and sleek blades, is softened by a contemporary off-white linen drum shade. Available in Metallic Matte Bronze with Walnut or Metallic Matte Bronze blades, Brushed Nickel with Walnut or Silver blades, and Heritage Brass with Birch or Matte White blades, Hampton is perfect for any interior décor.

**FINISH**: Heritage Brass **GLASS**: Etched Acrylic Lens

SHADE: White Linen

WIDTH: 56" HEIGHT: 17" DEPTH: 0

**BLADE COUNT**: 5

HINKLEY 33000 Pin Oak Parkway Avon Lake, OH 44012 **PHONE: (440) 653-5500** Toll Free: 1 (800) 446-5539 hinkley.com