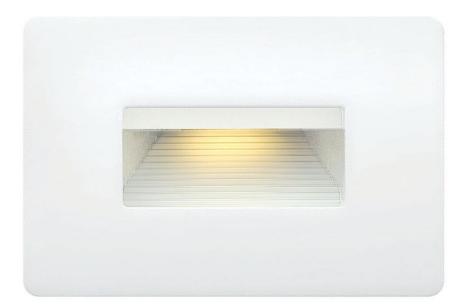

## LUNA

LED 2700K STEP LIGHT 12V HORIZONTAL

## 15508SW

The Luna 12v LED Step Light is the perfect addition to any exterior lighting plan and compliments the Hinkley Luna outdoor lantern collection. A contemporary styled radius front die cast faceplate is included. The Luna step light is compatible with any decorator style faceplate and is easily retrofitted to any receptacle location.

FINISH: Satin White WIDTH: 4.5" HEIGHT: 3" LIGHT SOURCE: Integrated LED WATTAGE: 3.80w LED \*Included TRANSFORMER REQUIRED: Yes