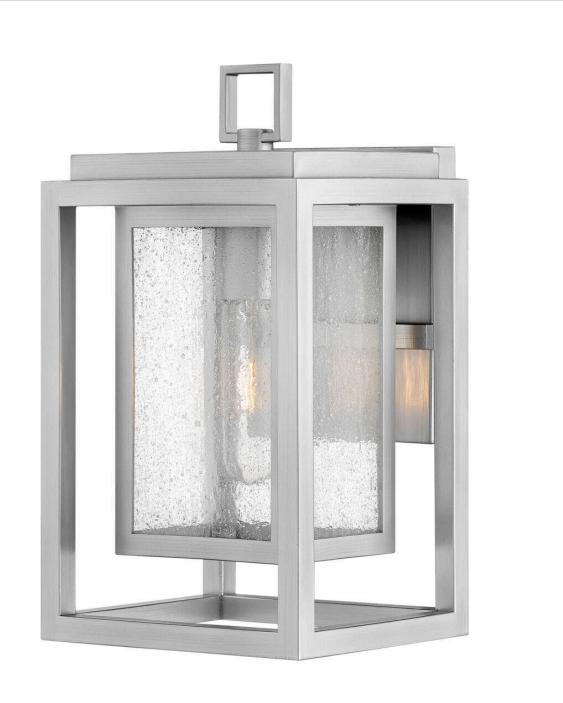

## 1000SI-LL

Republic's striking double frame design, constructed from a composite material and treated with an anti-fading agent for maximum durability, is at home on the coast or a country lodge. The Oil Rubbed Bronze, Satin Nickel and Black resilience finishes feature a 5-year warranty and are resistant to rust and corrosion. Vintage filament bulbs are recommended to complete a stylish look.

## HINKLEY

FINISH: Satin Nickel GLASS: Clear Seedy WIDTH: 7" HEIGHT: 12" DEPTH: 0 LIGHT SOURCE: Socketed WATTAGE: 1-5w Med. LED \*Included

HINKLEY 33000 Pin Oak Parkway Avon Lake, OH 44012 PHONE: (440) 653-5500 Toll Free: 1 (800) 446-5539 hinkley.com