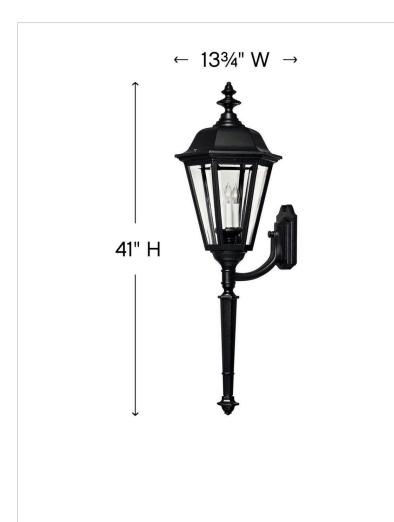

## 1470BK

## DOUBLE XL WALL MOUNT LANTERN

Manor House is a classic lantern design featuring durable cast aluminum, clear beveled glass panels and a bold Black finish. Select-A-Lite options come standard with both candelabra and medium based sockets.

| DIMENSIONS     |              |
|----------------|--------------|
| WIDTH:         | 13.8"        |
| HEIGHT:        | 41"          |
| WEIGHT:        | 18lb         |
| BACK PLATE:    | 5"W X 8.25"H |
| EXTENSION:     | 14.5"        |
| TOP TO OUTLET: | 19.000000"   |