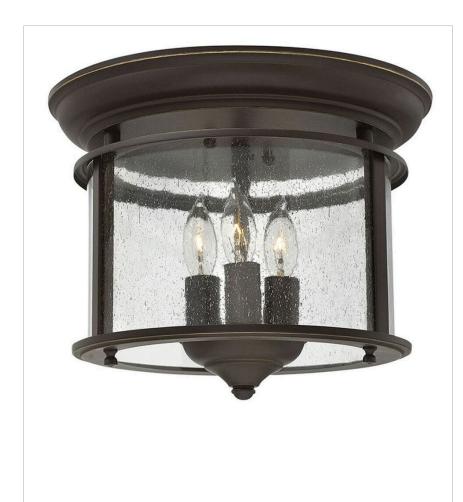

## **GENTRY**

## 34730B

## EXTRA SMALL FLUSH MOUNT

Gentry's traditional design is offered in three classic finishes, Heirloom Brass, Olde Bronze and Polished Nickel. The bent glass panels and candlestick design element add classic elegance to this timeless style.

| DETAILS   |                                           |
|-----------|-------------------------------------------|
| FINISH:   | Olde Bronze                               |
| MATERIAL: | Steel                                     |
| GLASS:    | Clear Seedy                               |
|           | YES, WITH DIMMABLE<br>LAMP (NOT INCLUDED) |