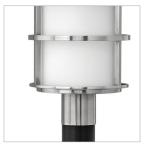

## LARGE POST TOP OR PIER MOUNT LANTERN

A stunning modern design, Saturn boasts a robust construction accentuated by bold intersecting lines. A chic glass cylinder creates striking contrast against Saturn's geometric frame, bringing style and dramatic ambiance to any patio or entryway.

| DETAILS   |                                           |
|-----------|-------------------------------------------|
| FINISH:   | Stainless Steel                           |
| MATERIAL: | Stainless Steel                           |
| GLASS:    | Etched Opal                               |
| DIMMABLE: | YES, WITH DIMMABLE<br>LAMP (NOT INCLUDED) |