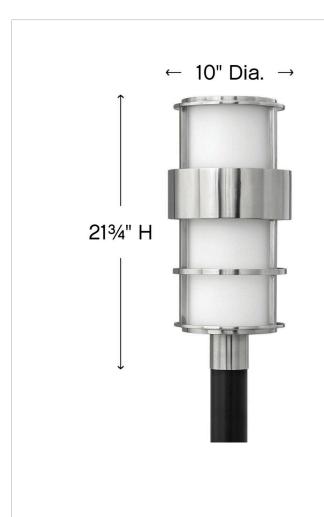

| DIMENSIONS |       |
|------------|-------|
| WIDTH:     | 10"   |
| HEIGHT:    | 21.8" |
| WEIGHT:    | 10lb  |

| LIGHT SOURCE  |                                |
|---------------|--------------------------------|
| LIGHT SOURCE: | Socketed                       |
| WATTAGE:      | 1-12w Med. LED, 100W<br>Equiv. |
| VOLTAGE:      | 120v                           |