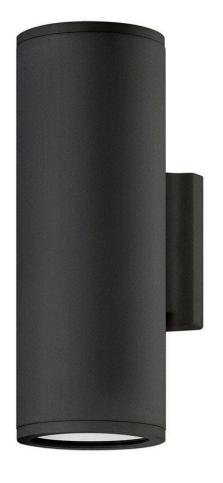

## **SILO**

SMALL UP/DOWN WALL MOUNT LANTERN

## 13594BK-LL

The perfect addition to Modern Coastal, Silo's compact design blends simple and long-lasting practicality. Built to stand up to harsh climates and available in three rust and corrosion-resistant finishes, Silo is available in a downlight-only option to meet dark sky compliance, an up and downlight for additional wall washing, and a small flush mount.

FINISH: Black

GLASS: Etched Lens

WIDTH: 4.5" HEIGHT: 12" DEPTH: 0

**LIGHT SOURCE**: Socketed

WATTAGE: 2-6.50w GU10 LED \*Included

**HINKLEY** 33000 Pin Oak Parkway Avon Lake, OH 44012 **PHONE: (440) 653-5500** Toll Free: 1 (800) 446-5539 hinkley.com