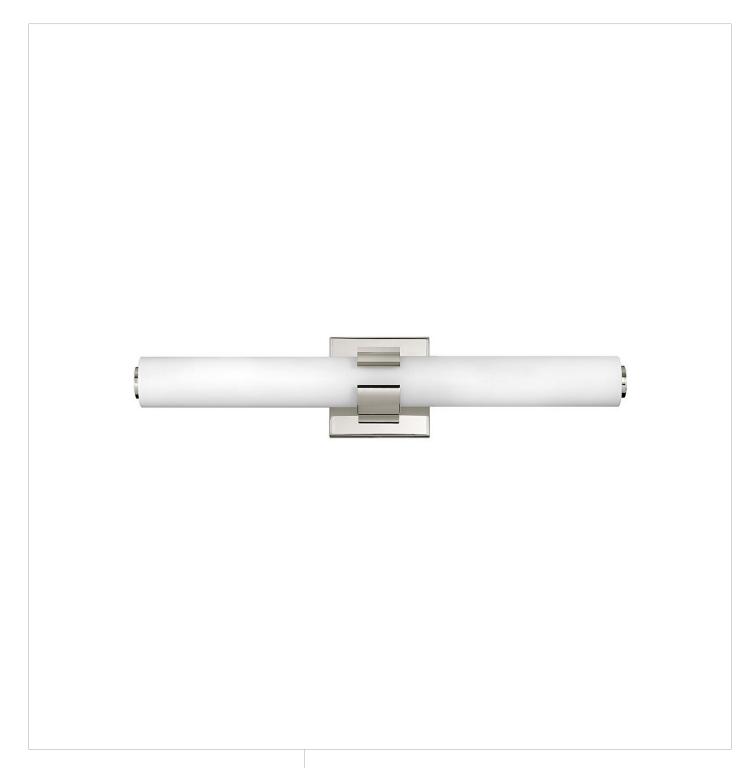

## **AIDEN**

MEDIUM LED VANITY

## 53062PN

Bold and balanced are the defining elements of Aiden. A striking, signature cuff centers the etched white glass baton, while matching end caps complete the simple symmetry. The clean transitional silhouette can be mounted vertically or horizontally with Invisimount for a look that is as flexible as it is fashionable.

**FINISH**: Polished Nickel **GLASS**: Etched White

WIDTH: 22.8" HEIGHT: 4.8" DEPTH: 0

LIGHT SOURCE: Integrated LED WATTAGE: 36w LED \*Included

HINKLEY 33000 Pin Oak Parkway Avon Lake, OH 44012 **PHONE: (440) 653-5500** Toll Free: 1 (800) 446-5539 hinkley.com