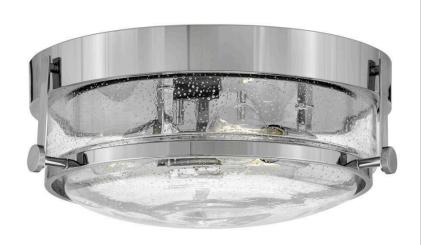

## MEDIUM FLUSH MOUNT

Harper's sleek, retro design elevates the traditional ceiling mount with a unique clear seedy glass bound by a prominent metal ring and decorative knobs. Available in five classic finishes.

| DETAILS   |                                            |
|-----------|--------------------------------------------|
| FINISH:   | Chrome                                     |
| MATERIAL: | Steel                                      |
| GLASS:    | Clear Seedy                                |
| DIMMABLE: | YES - WITH DIMMABLE<br>LAMP (NOT INCLUDED) |

| DIMENSIONS |       |
|------------|-------|
| WIDTH:     | 15.8" |
| HEIGHT:    | 6.3"  |
| WEIGHT:    | 8.1lb |

| LIGHT SOURCE  |               |
|---------------|---------------|
| LIGHT SOURCE: | Socketed      |
| WATTAGE:      | 3-5w Med. LED |
| VOLTAGE:      | 120v          |

| MOUNTING |            |
|----------|------------|
| CANOPY:  | 14.5" Dia. |

| SHIPPING       |      |
|----------------|------|
| CARTON LENGTH: | 17.4 |
| CARTON WIDTH:  | 11.9 |
| CARTON HEIGHT: | 17.4 |
| CARTON WEIGHT: | 10.5 |

## PRODUCT DETAILS:

- Suitable for use in dry (indoor) locations as defined by NEC and CEC. Meets United States UL Underwriters Laboratories & CSA Canadian Standards Association Product Safety Standards.
- Sparkling chrome with reflective finish
- Merging the best of traditional and modern elements with a sophisticated and streamlined look