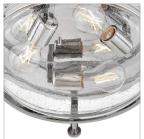

## MEDIUM FLUSH MOUNT

Harper's sleek, retro design elevates the traditional ceiling mount with a unique clear seedy glass bound by a prominent metal ring and decorative knobs. Available in five classic finishes.

| DIMENSIONS |       |
|------------|-------|
| WIDTH:     | 15.8" |
| HEIGHT:    | 6.3"  |
| WEIGHT:    | 8.1lb |

| LIGHT SOURCE  |               |
|---------------|---------------|
| LIGHT SOURCE: | Socketed      |
| WATTAGE:      | 3-5w Med. LED |
| VOLTAGE:      | 120v          |