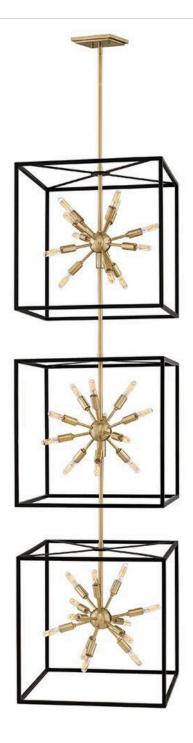

## AROS

DOUBLE XL OPEN FRAME PENDANT

## 46318BLK

The striking Aros pendant showcases a provocative midcentury modern starburst cluster in a luxurious Warm Brass or Polished Nickel framed by an articulating, angular cage in prominent Black. For added drama, the sophisticated pendants dazzle with dimension to fill unique spaces or higher ceilings. Aros is part of the Lisa McDennon Collection.

## HINKLEY

FINISH: Black WIDTH: 20" HEIGHT: 82.8" DEPTH: 0 LIGHT SOURCE: Socketed WATTAGE: 36-5w Cand. LED, 25w Equiv.

HINKLEY 33000 Pin Oak Parkway Avon Lake, OH 44012 PHONE: (440) 653-5500 Toll Free: 1 (800) 446-5539 hinkley.com