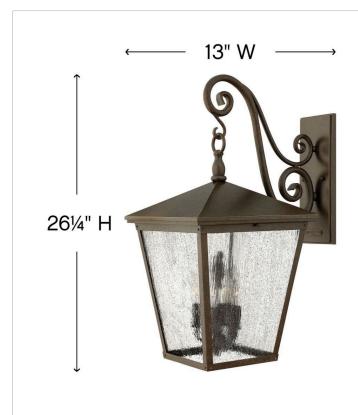

## LARGE WALL MOUNT LANTERN

Trellis is a traditional European lantern design in an Aged Zinc finish with clear glass or Regency Bronze with clear seedy glass. The large scroll arm detail, cast loop finial and true rivet detail create a refined elegance.

| DIMENSIONS     |            |
|----------------|------------|
| WIDTH:         | 13"        |
| HEIGHT:        | 26.3"      |
| WEIGHT:        | 14lb       |
| BACK PLATE:    | 5"W X 13"H |
| EXTENSION:     | 19"        |
| TOP TO OUTLET: | 9.500000"  |