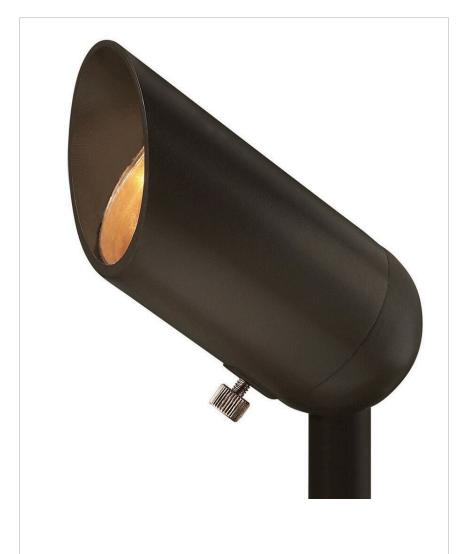

## ACCENT SPOT LIGHT

1536BZ 12V MR16

| DETAILS   |                                           |
|-----------|-------------------------------------------|
| FINISH:   | Bronze                                    |
| MATERIAL: | Aluminum                                  |
| GLASS:    | Clear Lens                                |
| DIMMABLE: | YES, WITH DIMMABLE<br>LAMP (NOT INCLUDED) |

| DIMENSIONS |      |
|------------|------|
| WIDTH:     | 5.8" |
| HEIGHT:    | 3.3" |
| DEPTH:     | 2.5  |
| WEIGHT:    | 1lb  |

| LIGHT SOURCE             |                              |
|--------------------------|------------------------------|
| LIGHT SOURCE:            | Socketed                     |
| WATTAGE:                 | 1-8w MR16 LED, 12w<br>Equiv. |
| VOLTAGE:                 | 12v                          |
| TRANSFORMER<br>REQUIRED: | Yes                          |

| MOUNTING   |         |
|------------|---------|
| LEAD WIRE: | 1 X 18" |

| SHIPPING       |      |
|----------------|------|
| CARTON LENGTH: | 11.5 |
| CARTON WIDTH:  | 4.9  |
| CARTON HEIGHT: | 2.8  |
| CARTON WEIGHT: | 1.1  |

## PRODUCT DETAILS:

- LED conversion bulbs available
- Suitable for use in wet (outdoor direct rain) locations as defined by NEC and CEC. Meets United States UL Underwriters Laboratories & CSA Canadian Standards Association Product Safety Standards
- Classic lines and heritage details complement traditional architecture
- For more information on how to control your landscape lighting via the Hinkley Home
- Automation App, click here.
- A wiring kit and ground spike are supplied
- Photometrics are based off bulb photometrics.