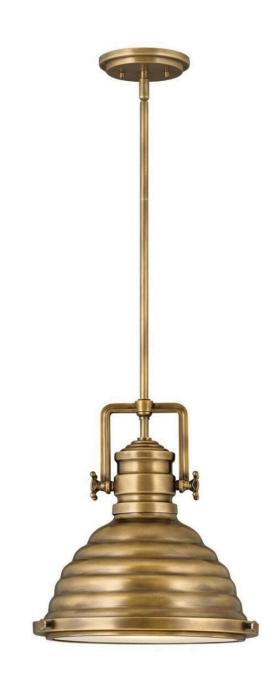

## **KEATING**

## MEDIUM PENDANT | 4697HB

A modern interpretation of the hard-working factory pendant, Keating delivers a robust silhouette with prominent over scaled cast knobs and a boldly ribbed shade in either Heritage Brass or Heritage Brass with Aged Zinc finish options. Refined elements like the ring and knob trim detail and a flat glass lens add sophistication to this striking pendant.

FINISH: Heritage Brass GLASS: Etched Lens

WIDTH: 14.3" HEIGHT: 14.5" DEPTH: 0

LIGHT SOURCE: Socketed

WATTAGE: 1-12w Med. LED, 100W Equiv.

HINKLEY 33000 Pin Oak Parkway Avon Lake, OH 44012 **PHONE: (440) 653-5500** Toll Free: 1 (800) 446-5539 hinkley.com