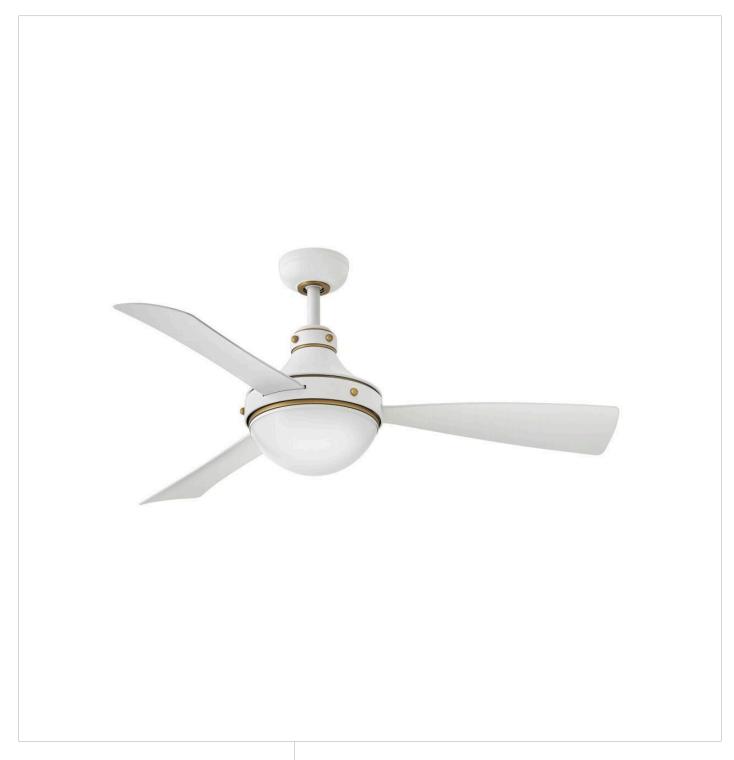

## **OLIVER**

OLIVER 50" LED SMART FAN

## 905950FMW-LWD

Sleek and eye-catching, Oliver's etched opal dome conceals integrated LEDs engineered to maximize light output. Slender blades are complemented by traditional styling and classic two-tone finishes. Wet-rated design is suitable for both interior and outdoor settings. Equipped with a 6-speed DC motor that is WiFi enabled and ready to connect right out of the box. Operated by the HIRO control or WiFi compatible with the Hinkley App.

FINISH: Matte White

**GLASS**: Polycarbonate Lens

WIDTH: 50" HEIGHT: 18" DEPTH: 0

**BLADE COUNT**: 3

**HINKLEY** 33000 Pin Oak Parkway Avon Lake, OH 44012 **PHONE: (440) 653-5500** Toll Free: 1 (800) 446-5539 hinkley.com