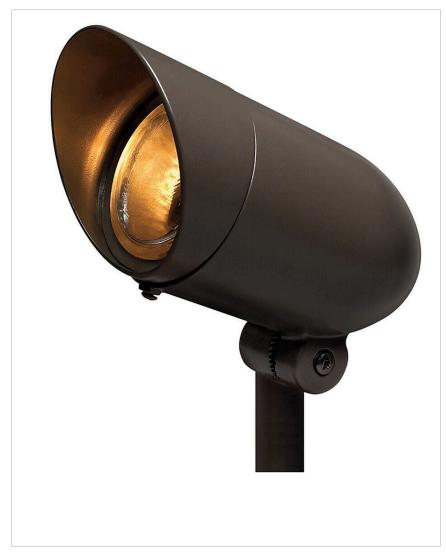

## **ACCENT SPOT LIGHT**

## 54000BZ

## SMALL 120V SPOT LIGHT

Hinkley 120V Spotlights are engineered to enhance your entire property with brighter, more powerful illumination. Accentuate your home's architecture, highlight your landscape's natural beauty, and extend outdoor living spaces a warm ambient glow.

| DETAILS   |                                           |
|-----------|-------------------------------------------|
| FINISH:   | Bronze                                    |
| MATERIAL: | Aluminum                                  |
| GLASS:    | Convex Clear Tempered                     |
|           | YES, WITH DIMMABLE<br>LAMP (NOT INCLUDED) |