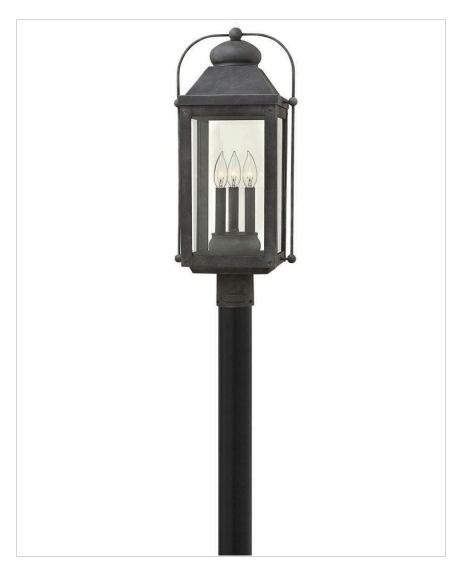

## **ANCHORAGE**

## 1851DZ

## LARGE POST TOP OR PIER MOUNT LANTERN

Anchorage is an early American lantern design crafted of solid aluminum to reflect a bold yet refined silhouette. The Aged Zinc or Light Oiled Bronze finish and clear glass complement the long clean lines, elegant arched carriage handle and sturdy knobs, resulting in a vintage style with classic charisma.

| DETAILS   |                                           |
|-----------|-------------------------------------------|
| FINISH:   | Aged Zinc                                 |
| MATERIAL: | Aluminum                                  |
| GLASS:    | Clear                                     |
| 1         | YES, WITH DIMMABLE<br>LAMP (NOT INCLUDED) |

| DIMENSIONS |       |
|------------|-------|
| WIDTH:     | 11"   |
| HEIGHT:    | 24.3" |
| WEIGHT:    | 7.5lb |

| LIGHT SOURCE  |                            |
|---------------|----------------------------|
| LIGHT SOURCE: | Socketed                   |
| WATTAGE:      | 3-5w Cand. LED, 60w Equiv. |
| VOLTAGE:      | 120v                       |