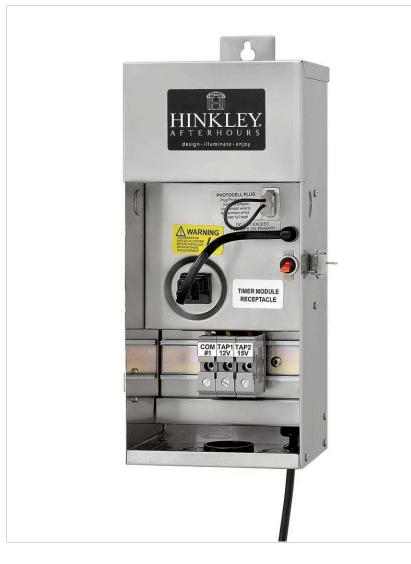

# TRANSFORMER

### 0150SS

150W STANDARD PRO-SERIES TRANSFORMER 150W TRANSFORMER

#### DETAILS

| DETAILS   |                 |
|-----------|-----------------|
| FINISH:   | Stainless Steel |
| MATERIAL: | Stainless Steel |
| DIMMABLE: | Yes             |

٦

#### DIMENSIONS

| WIDTH:  | 6.5"  |
|---------|-------|
| HEIGHT: | 13.5" |
| WEIGHT: | 15lb  |

#### PRODUCT DETAILS:

- Stainless steel provides superior strength and performance
- Suitable for use in wet (outdoor direct rain) locations as defined by NEC and CEC. Meets United States UL Underwriters Laboratories & CSA Canadian Standards Association Product Safety Standards
- A modular timer and photocell are available
- Lifetime warranty
- For more information on how to control your landscape lighting via the Hinkley Home Automation App, click here.