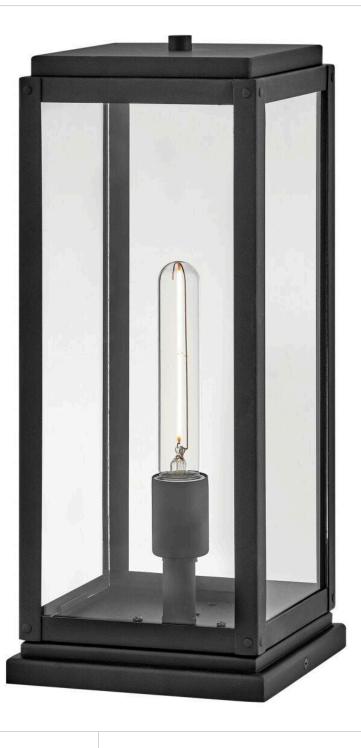

## MAX

MEDIUM PIER MOUNT LANTERN

## 28857BK

Simple, clean-cut, yet captivating, Max is an instant classic, perfect for a myriad of outdoor spaces. Max's simple construction and hand-welded aluminum frame embody the modern inspiration behind the design. Surrounded by clear glass panels, it yields architectural simplicity for the touch of contemporary we crave. FINISH: Black GLASS: Clear WIDTH: 7.3" HEIGHT: 17" DEPTH: 0 LIGHT SOURCE: Socketed WATTAGE: 1-8w Med. LED, 60w Equiv.