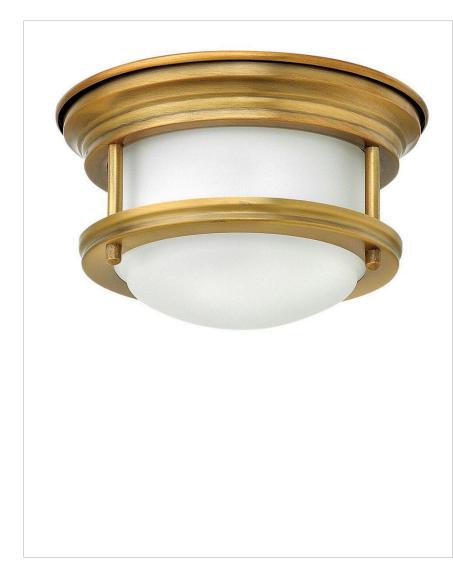

## HADLEY

## 3308BR EXTRA SMALL FLUSH MOUNT

Hadley is a retro-styled collection available in four classic finish options. The etched opal or clear one piece glass shade features a slim design that will complement a variety of décors.

| DETAILS   |                                |
|-----------|--------------------------------|
| FINISH:   | Brushed Bronze                 |
| MATERIAL: | Steel                          |
| GLASS:    | Etched Opal                    |
| DIMMABLE: | YES, CL TYPE DIMMER<br>(SSL7A) |