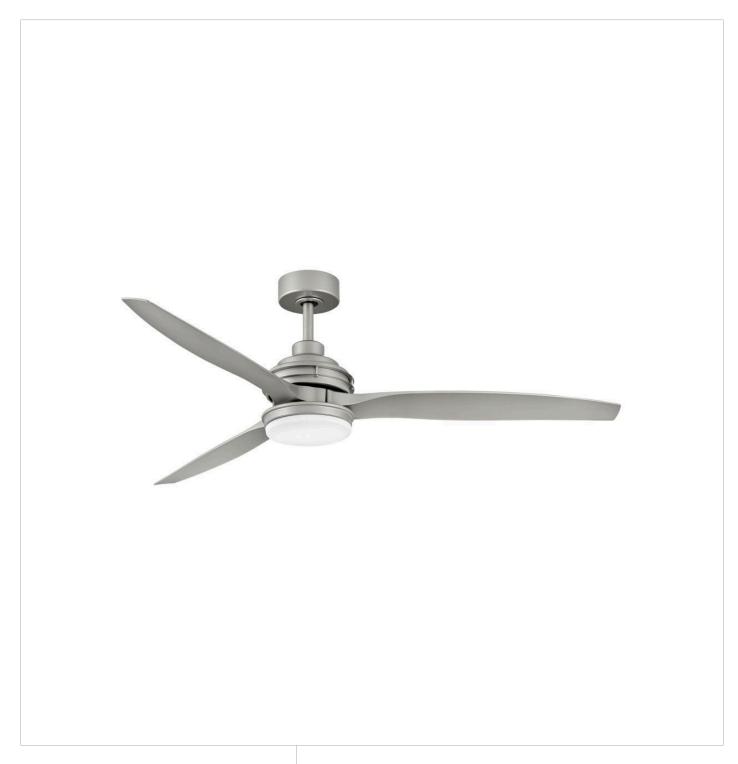

## 900160FBN-LWD

Artiste offers a transitional silhouette to enhance any interior or outdoor setting. Elegantly tapered blades are available in a wide array of fashionable finishes to cool and accentuate your space in style. Its integrated warm-dim LED and DC motor technology deliver excellent energy efficiency. Artiste is so versatile; it can be used for both indoor and outdoor spaces.

FINISH: Brushed Nickel GLASS: Etched Opal

**WIDTH**: 60" **HEIGHT**: 15.5" **DEPTH**: 0

**BLADE COUNT**: 3

**HINKLEY** 33000 Pin Oak Parkway Avon Lake, OH 44012 **PHONE: (440) 653-5500** Toll Free: 1 (800) 446-5539 hinkley.com