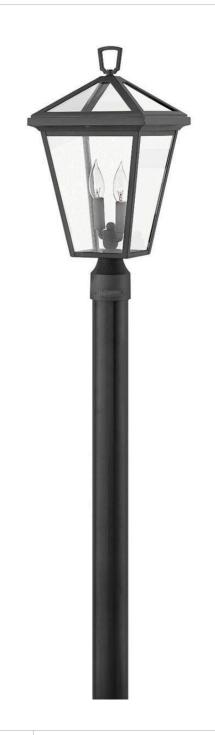

## **ALFORD PLACE**

MEDIUM POST TOP OR PIER MOUNT LANTERN 12V

## 2561MB-LV

The clean and classic design of Alford Place is the epitome of timeless elegance. The precision die-cast frame and top loop paired with a sealed glass roof provide excellent illumination from all sides. Part of the Estate Series, Alford Place is designed to meet the needs of expansive properties, offering a breadth of fixtures defined by coordinating composition, enduring architecture, and time-honored craftsmanship.

FINISH: Museum Black

GLASS: Clear WIDTH: 10" HEIGHT: 20.3" DEPTH: 0

**LIGHT SOURCE**: Socketed

WATTAGE: 2-3.50w Cand. LED \*Included TRANSFORMER REQUIRED: Yes

**HINKLEY** 33000 Pin Oak Parkway Avon Lake, OH 44012 **PHONE: (440) 653-5500** Toll Free: 1 (800) 446-5539 hinkley.com