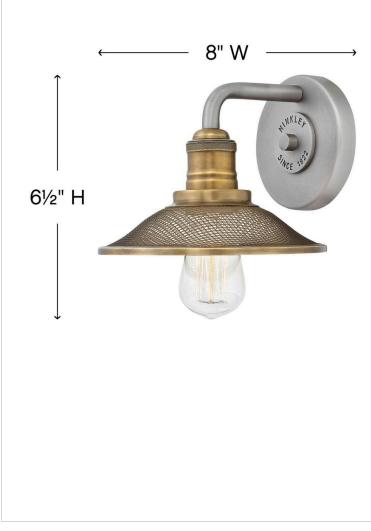

## RIGBY

5290AN

SMALL SINGLE LIGHT VANITY

Rigby is inspired by the Americana barn light, reborn as a chic interior retro classic. Features such as cast socket covers, mesh shades, canopy detail and twotone finish options combine the best in both vintage and industrial design elements.

| DIMENSIONS     |           |
|----------------|-----------|
| WIDTH:         | 8"        |
| HEIGHT:        | 6.5"      |
| WEIGHT:        | 1.4lb     |
| BACK PLATE:    | 5" Dia.   |
| EXTENSION:     | 8.8"      |
| TOP TO OUTLET: | 2.500000" |