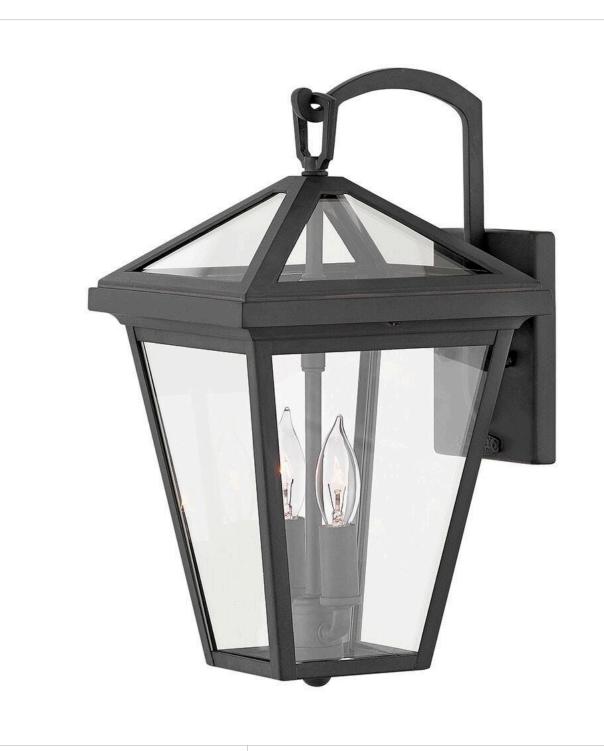

## ALFORD PLACE

## MEDIUM WALL MOUNT LANTERN

## 2560MB-LL

The clean and classic design of Alford Place is the epitome of timeless elegance. The precision die-cast frame and top loop paired with a sealed glass roof provide excellent illumination from all sides. Part of the Estate Series, Alford Place is designed to meet the needs of expansive properties, offering a breadth of fixtures defined by coordinating composition, enduring architecture, and timehonored craftsmanship.

## HINKLEY

FINISH: Museum Black GLASS: Clear WIDTH: 8" HEIGHT: 14" DEPTH: 0 LIGHT SOURCE: Socketed WATTAGE: 2-4w Cand. LED \*Included

HINKLEY 33000 Pin Oak Parkway Avon Lake, OH 44012 PHONE: (440) 653-5500 Toll Free: 1 (800) 446-5539 hinkley.com