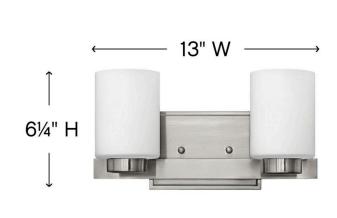

## SMALL TWO LIGHT VANITY

Miley's chic design complements a variety of décors with its sleek lines and elegant glass shape. The cast stepped back plate and cast glass holders in Chrome or Brushed Nickel finishes add to its beauty.

| DETAILS   |                |
|-----------|----------------|
| FINISH:   | Brushed Nickel |
| MATERIAL: | Metal          |
| GLASS:    | Etched White   |
| DIMMABLE: | Yes            |

| DIMENSIONS     |               |
|----------------|---------------|
| WIDTH:         | 13"           |
| HEIGHT:        | 6.3"          |
| WEIGHT:        | 3lb           |
| BACK PLATE:    | 6.5"W X 4.5"H |
| EXTENSION:     | 5.5"          |
| TOP TO OUTLET: | 4.000000"     |