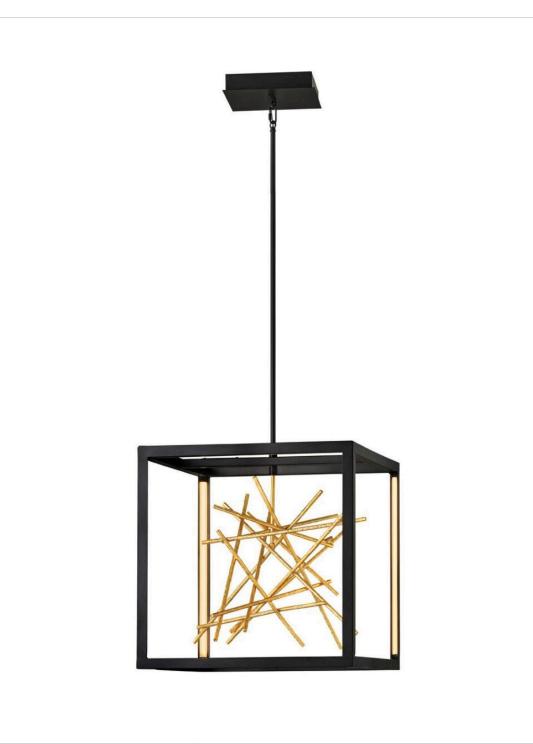

## STYX

LARGE LED OPEN FRAME PENDANT

## FR46407BLK

The breathtaking design of Styx fuses rich glamour with modern styling for an enthralling and dynamic silhouette with unexpected elements. An integrated LED open frame is fully dimmable, composed of clean angles in a chic Black finish. The frame illuminates textured metal branches in Gilded Gold, mingling organic and contemporary elements.

FINISH: Black WIDTH: 20" HEIGHT: 21" DEPTH: 0

LIGHT SOURCE: Integrated LED WATTAGE: 90w LED \*Included

**HINKLEY** 33000 Pin Oak Parkway Avon Lake, OH 44012 **PHONE: (440) 653-5500** Toll Free: 1 (800) 446-5539 hinkley.com