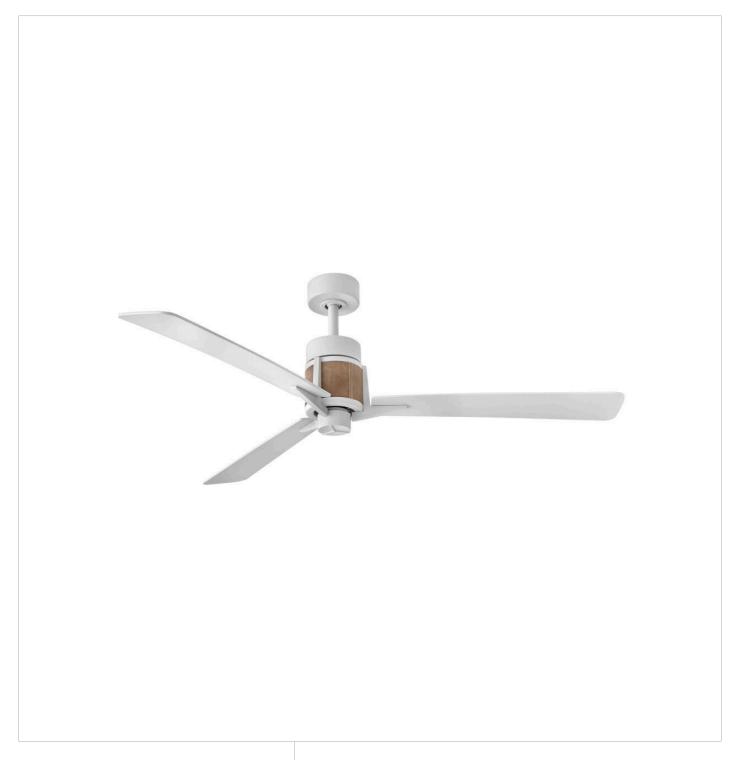

## **ATTICUS**

ATTICUS 56" LED SMART FAN

## 906256FMW-LDD

Sophisticated leather accents and a variety of finishes add a touch of rich detail to Atticus's contemporary aesthetic. A versatile, damp-rated design complements both interior spaces and covered outdoor areas. Equipped with a 6-speed DC motor that is WiFi enabled and ready to connect right out of the box. Operated by the HIRO control or WiFi compatible with the Hinkley App.

FINISH: Matte White

**GLASS**: Polycarbonate Lens

WIDTH: 56" HEIGHT: 16" DEPTH: 0

**BLADE COUNT**: 3

**HINKLEY** 33000 Pin Oak Parkway Avon Lake, OH 44012 **PHONE: (440) 653-5500** Toll Free: 1 (800) 446-5539 hinkley.com