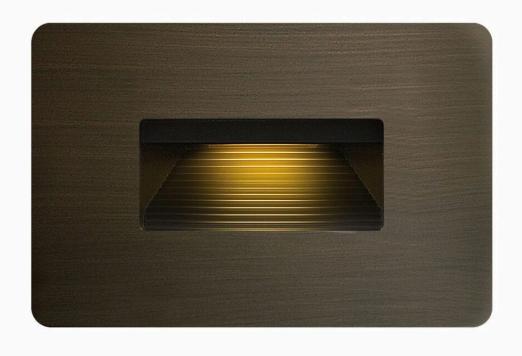

## 58508MZ

The Luna step light is the perfect addition to any interior or exterior lighting plan and complements the Hinkley Luna outdoor lantern collection. A contemporary styled radius front die cast faceplate is included. The Luna step light is compatible with any decorator style faceplate and is easily retrofitted to any gang/receptacle location.

FINISH: Matte Bronze

**WIDTH**: 4.5" HEIGHT: 3"

**LIGHT SOURCE**: Integrated LED WATTAGE: 4w LED \*Included

33000 Pin Oak Parkway Avon Lake, OH 44012

PHONE: (440) 653-5500 Toll Free: 1 (800) 446-5539

hinkley.com