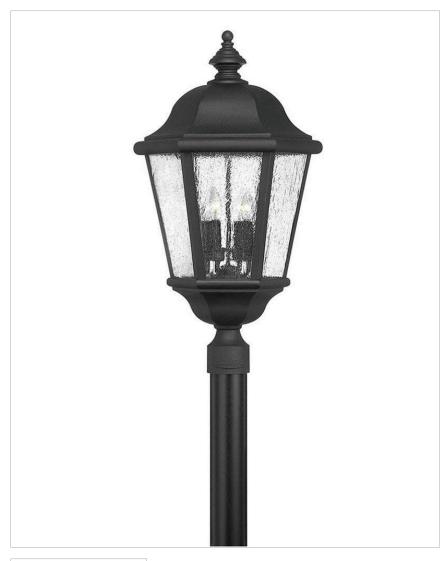

## **EDGEWATER**

## 1677BK

## LARGE POST TOP OR PIER MOUNT LANTERN

Edgewater's classic design features a durable cast aluminum and brass construction in a rich Black finish with clear seedy glass.

| DETAILS   |                                        |
|-----------|----------------------------------------|
| FINISH:   | Black                                  |
| MATERIAL: | Aluminum                               |
| GLASS:    | Clear Seedy                            |
| DIMMABLE: | YES, WITH DIMMABLE LAMP (NOT INCLUDED) |

| DIMENSIONS |       |
|------------|-------|
| WIDTH:     | 15"   |
| HEIGHT:    | 27.8" |
| WEIGHT:    | 18lb  |

| LIGHT SOURCE  |                            |
|---------------|----------------------------|
| LIGHT SOURCE: | Socketed                   |
| WATTAGE:      | 4-5w Cand. LED, 40w Equiv. |
| VOLTAGE:      | 120v                       |