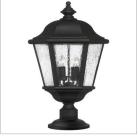

## **EDGEWATER**

## 1677BK

## LARGE POST TOP OR PIER MOUNT LANTERN

Edgewater's classic design features a durable cast aluminum and brass construction in a rich Black finish with clear seedy glass.

| DETAILS   |                                        |
|-----------|----------------------------------------|
| FINISH:   | Black                                  |
| MATERIAL: | Aluminum                               |
| GLASS:    | Clear Seedy                            |
| DIMMABLE: | YES, WITH DIMMABLE LAMP (NOT INCLUDED) |