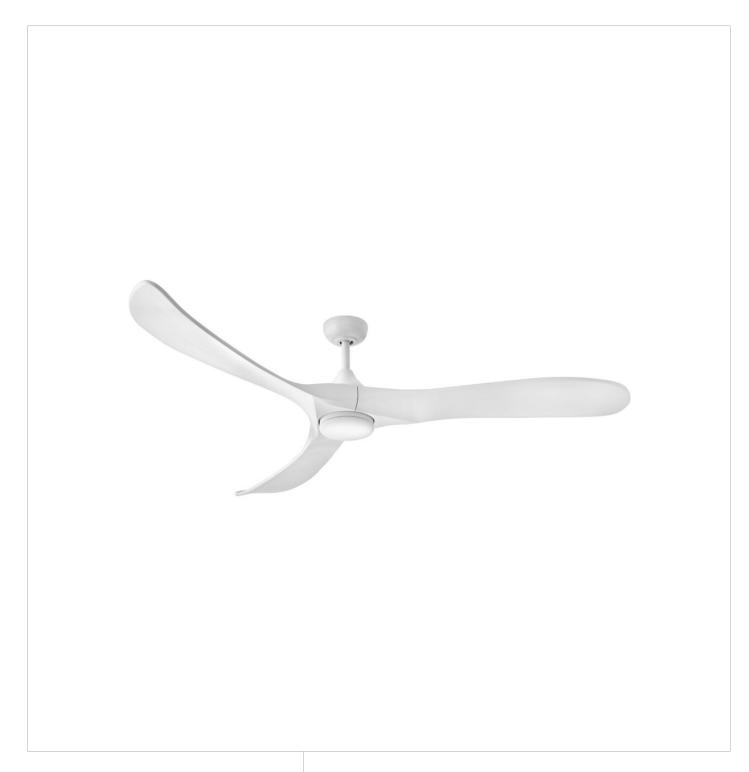

## **SWELL ILLUMINATED**

SWELL ILLUMINATED 72" LED SMART FAN

## 903872FWW-LDD

Sophisticated and distinct, Swell Illuminated perfectly sets the scene in contemporary spaces without sacrificing functionality – featuring integrated LEDs complemented by a variety of classic finish combinations. A versatile, damprated design makes Swell perfect for both interior and outdoor settings. Equipped with a 6-speed DC motor that is WiFi enabled and ready to connect right out of the box. Operated by the HIRO control or WiFi compatible with the Hinkley app.

FINISH: Matte White GLASS: Etched Opal

WIDTH: 72"
HEIGHT: 15"
DEPTH: 0

**BLADE COUNT**: 3

**HINKLEY** 33000 Pin Oak Parkway Avon Lake, OH 44012 **PHONE: (440) 653-5500** Toll Free: 1 (800) 446-5539 hinkley.com