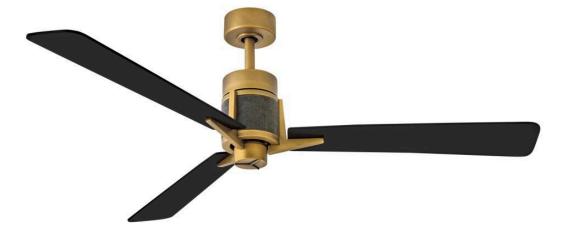

## ATTICUS

ATTICUS 56" LED SMART FAN

## 906256FHB-LDD

Sophisticated leather accents and a variety of finishes add a touch of rich detail to Atticus's contemporary aesthetic. A versatile, damp-rated design complements both interior spaces and covered outdoor areas. Equipped with a 6-speed DC motor that is WiFi enabled and ready to connect right out of the box. Operated by the HIRO control or WiFi compatible with the Hinkley App.

## HINKLEY

FINISH: Heritage Brass GLASS: Polycarbonate Lens WIDTH: 56" HEIGHT: 16" DEPTH: 0 BLADE COUNT: 3

HINKLEY 33000 Pin Oak Parkway Avon Lake, OH 44012 PHONE: (440) 653-5500 Toll Free: 1 (800) 446-5539 hinkley.com